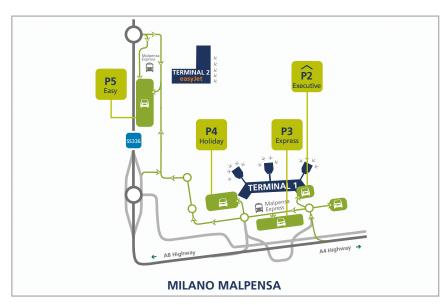

# SP TERMINAL F F TURIN - Venice RING ROAD EST Bologna -> Centre

## P2 EXECUTIVE - Malpensa T1

COVERED, ELEVATOR DIRECTLY TO CHECK-IN AREA

| DAY(S) | STANDARD<br>RATE | PROMOTIONAL RATE | DISCOUNT |
|--------|------------------|------------------|----------|
| 7      | € 176.00         | € 87.00          | 51%      |
| 8      | € 191.00         | € 97.00          | 49%      |
| 9      | € 206.00         | € 107.00         | 48%      |
| 15     | € 296.00         | € 167.00         | 44%      |
| 16     | € 311.00         | € 177.00         | 43%      |

EACH ADDITIONAL DAY (NOT PRORATED) € 10

P4 HOLIDAY - Malpensa T1

### P3 EXPRESS - Malpensa T1

UNCOVERED, 50 m FROM TERMINAL

| DAY(S) | STANDARD<br>RATE | PROMOTIONAL RATE | DISCOUNT |
|--------|------------------|------------------|----------|
| 7      | € 79.00          | € 52.00          | 34%      |
| 8      | € 84.00          | € 57.00          | 32%      |
| 9      | € 89.00          | € 62.00          | 30%      |
| 15     | € 119.00         | € 92.00          | 23%      |
| 16     | € 124.00         | € 97.00          | 22%      |

### P5 EASY - Malpensa T2

UNCOVERED, 150 m FROM TERMINAL

| DAY(S) | STANDARD<br>RATE | PROMOTIONAL<br>RATE | DISCOUNT |
|--------|------------------|---------------------|----------|
| 7      | € 50.00          | € 43.50             | 13%      |
| 8      | € 55.00          | € 48.50             | 12%      |
| 9      | € 60.00          | € 53.50             | 11%      |
| 15     | € 90.00          | € 83.50             | 7%       |
| 16     | € 95.00          | € 88.50             | 7%       |

### P2 FXFCUTIVF - Linate

COVERED, CONNECTED TO THE TERMINAL

| DAY(S) | STANDARD<br>RATE | PROMOTIONAL RATE | DISCOUNT |
|--------|------------------|------------------|----------|
| 7      | € 89.00          | € 74.50          | 16%      |
| 8      | € 94.00          | € 79.50          | 15%      |
| 9      | € 99.00          | € 84.50          | 15%      |
| 15     | € 129.00         | € 114.50         | 11%      |
| 16     | € 134.00         | € 119.50         | 11%      |