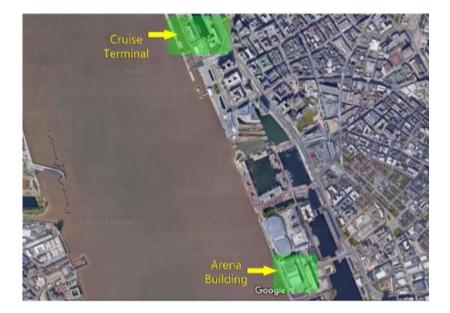

## MSC VIRTUOSA – LIVERPOOL EMBARKATION INFORMATION

At present, due to the COVID19 situation and the relatively small size of the cruise terminal, the embarking/debarking guest/luggage operation is divided between 2 different locations: Arena Building (King's Dock, Port of Liverpool, Kings Dock St, L3 4FP) and Cruise Terminal. The distance between the 2 locations is approx. 10 min shuttle bus drive.

A continuous shuttle bus service by 7 buses ensures the transportation of guests and luggage between the two locations.

You can have a virtual tour of Hall A and the rest of the exhibition centre following the link: <u>https://www.exhibitioncentreliverpool.com/ECL360/ECL360.html</u>